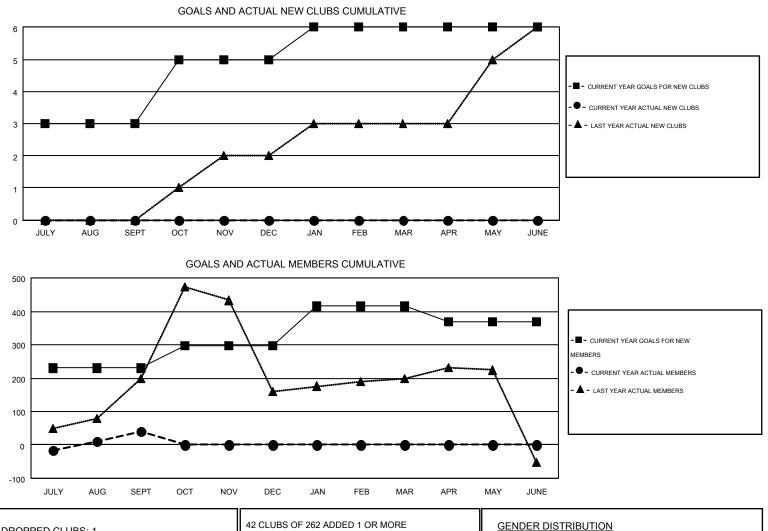

#### GMT: SURANGRAT VARDHANABHUTI

| GMT | CA | 5 |
|-----|----|---|
|-----|----|---|

|                       |                  | Clubs     |                  |                  |               |                    | Members                                |                    |                  |
|-----------------------|------------------|-----------|------------------|------------------|---------------|--------------------|----------------------------------------|--------------------|------------------|
| RESULTS FOR 2015-2016 |                  |           |                  |                  | RESU          | LTS FOR 2015-2016  | 3                                      |                    |                  |
| QUARTER               | NEW CLUB<br>GOAL | NEW CLUBS | DROPPED<br>CLUBS | NET<br>GAIN/LOSS | QUARTER       | NEW MEMBER<br>GOAL | CHARTER AND<br>NEW<br>MEMBERS<br>ADDED | DROPPED<br>MEMBERS | NET<br>GAIN/LOSS |
| JULY/AUG/SEPT         | 3                | 0         | 1                | -1               | JULY/AUG/SEPT | 230                | 132                                    | 91                 | 41               |
| OCT/NOV/DEC           | 2                | 0         | 0                | 0                | OCT/NOV/DEC   | 67                 | 0                                      | 0                  | 0                |
| JAN/FEB/MAR           | 1                | 0         | 0                | 0                | JAN/FEB/MAR   | 118                | 0                                      | 0                  | 0                |
| APR/MAY/JUNE          | 0                | 0         | 0                | 0                | APR/MAY/JUNE  | -45                | 0                                      | 0                  | 0                |

| DROPPED CLUBS: 1 |    | 42 CLUBS OF 262 ADDED 1 OR MORE<br>NEW MEMBERS | GENDER DISTRIBUTION   |                |     |
|------------------|----|------------------------------------------------|-----------------------|----------------|-----|
|                  |    |                                                | MALE                  | 4,465 (59.69%) |     |
|                  |    |                                                | FEMALE                | 3,015 (40.31%) |     |
| DROPPED MEMBERS  |    |                                                |                       |                |     |
| DECEASED         | 2  | CLICK HERE FOR HEALTH                          |                       |                | 104 |
| CLUB CANCELLED   | 14 | ASSESSMENT DATA                                | FAMILY UNIT MEMBERS   |                | 104 |
| OTHER            | 75 |                                                | HEAD OF HOUSEHOLD     |                | 47  |
| TOTAL            | 91 |                                                | NON-HEAD OF HOUSEHOLD |                |     |
|                  |    |                                                |                       |                |     |